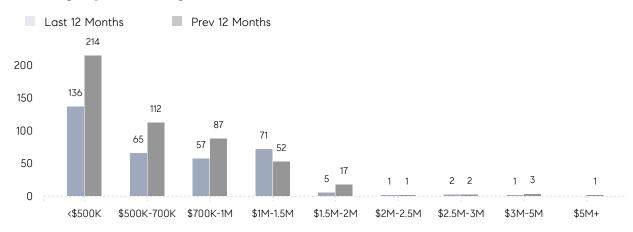

| AVERAGE SOLD PRICE | \$640,000 | \$928,750 | -31%      |
|                | # OF CONTRACTS     | 1         | 6         | -83%      |
|                | NEW LISTINGS       | 2         | 8         | -75%      |
| Condo/Co-op/TH | AVERAGE DOM        | 32        | 46        | -30%      |
|                | % OF ASKING PRICE  | 96%       | 98%       |           |
|                | AVERAGE SOLD PRICE | \$726,150 | \$476,855 | 52%       |
|                | # OF CONTRACTS     | 15        | 20        | -25%      |
|                | NEW LISTINGS       | 17        | 22        | -23%      |
|                |                    |           |           |           |

# Cliffside Park

**JULY 2023** 

### Monthly Inventory





### Contracts By Price Range



### Listings By Price Range



# COMPASS



Compass makes no representations or warranties, express or implied, with respect to future market conditions or prices of residential product at the time the subject property or any competitive property is complete and ready for occupancy or with respect to any report, study, finding, recommendation or other information provided by Compass herein. Moreover, no warranty, express or implied, is made or should be assumed regarding the accuracy, adequacy, completeness, legality, reliability, merchantability or fitness for a particular purpose of any information, in part or whole, contained herein. All material is presented with the understanding that Compass shall not be deemed to provide legal, accounting or other professional services. This is not intended to solicit the purch