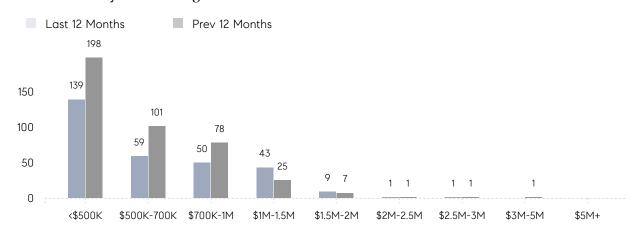

105%      |           |
|                | AVERAGE SOLD PRICE | \$640,000 | \$928,750 | -31%      |
|                | # OF CONTRACTS     | 1         | 6         | -83%      |
|                | NEW LISTINGS       | 2         | 8         | -75%      |
| Condo/Co-op/TH | AVERAGE DOM        | 32        | 46        | -30%      |
|                | % OF ASKING PRICE  | 96%       | 98%       |           |
|                | AVERAGE SOLD PRICE | \$726,150 | \$476,855 | 52%       |
|                | # OF CONTRACTS     | 15        | 20        | -25%      |
|                | NEW LISTINGS       | 17        | 22        | -23%      |
|                |                    |           |           |           |

# Cliffside Park

**JULY 2023** 

### Monthly Inventory





### Contracts By Price Range



### Listings By Price Range



# COMPASS



Compass makes no representations or warranties, express or implied, with respect to future market conditions or prices of residential product at the time the subject property or any competitive property is complete and ready for occupancy or with respect to any report, study, finding, recommendation or other information provided by Compass herein. Moreover, no warranty, express or implied, is made or should be assumed regarding the accuracy, adequacy, completeness, legality, reliability, merchantability or fitness for a particular purpose of any information, in part or whole, contained herein. All material is presented with the understanding that Compass shall not be deemed to provide legal, accounting or other professional services. This is no