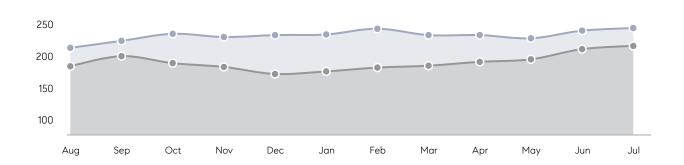

OF ASKING PRICE  | 102%      | 105%      |           |
|                | AVERAGE SOLD PRICE | \$640,000 | \$928,750 | -31%      |
|                | # OF CONTRACTS     | 1         | 6         | -83%      |
|                | NEW LISTINGS       | 2         | 8         | -75%      |
| Condo/Co-op/TH | AVERAGE DOM        | 32        | 46        | -30%      |
|                | % OF ASKING PRICE  | 96%       | 98%       |           |
|                | AVERAGE SOLD PRICE | \$726,150 | \$476,855 | 52%       |
|                | # OF CONTRACTS     | 15        | 20        | -25%      |
|                | NEW LISTINGS       | 17        | 22        | -23%      |
|                |                    |           |           |           |

# Cliffside Park

**JULY 2023** 

### Monthly Inventory





### Contracts By Price Range



### Listings By Price Range



# COMPASS



Compass makes no representations or warranties, express or implied, with respect to future market conditions or prices of residential product at the time the subject property or any competitive property is complete and ready for occupancy or with respect to any report, study, finding, recommendation or other information provided by Compass herein. Moreover, no warranty, express or implied, is made or should be assumed regarding the accuracy, adequacy, completeness, legality, reliability, merchantability or fitness for a particular purpose of any information, in part or whole, contained herein. All material is presented with the understanding that Compass shall not be deemed to provide legal, accounting or other p